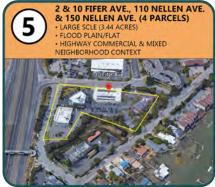

Attachment 5 Updated Housing Sites Map

Attachment 6 Revised Site Inventory Table

| Site<br># | Parcel<br>Number | Address                      | GP Designation                     | Zoning<br>District | Size<br>(acres) | Allowable<br>Density<br>(du/ac) | Realistic<br>Develop.<br>Capacity | Very<br>Low | Low | Mod. | Above<br>Mod. | Environmental<br>Constraints                                         |
|-----------|------------------|------------------------------|------------------------------------|--------------------|-----------------|---------------------------------|-----------------------------------|-------------|-----|------|---------------|----------------------------------------------------------------------|
| 1         | 024-031-25       | 41 Tamal Vista Blvd          | Mixed Use Overlay<br>Corridor      | MX-1               | 2.11            | 35                              | 74                                | 48          | 26  | -    | -             | Special Flood<br>Hazard Area                                         |
| 2         | 024-011-70       | 400 Tamal Plaza              | Mixed Use Overlay<br>Corridor      | M                  | 1.43            | 35                              | 105                               | 34          | 18  | 53   |               | Special Flood<br>Hazard Area                                         |
| 2         | 024-011-71       | 500 Tamal Plaza              | Mixed Use Overlay<br>Corridor      | M                  | 1.57            | 35                              |                                   |             |     |      | -             |                                                                      |
|           | 024-041-15       | 2 Fifer Ave.                 | Mixed Use Overlay<br>Corridor      | 0                  | 1.08            | 35                              |                                   | 12          | 6   |      |               | Special Flood<br>Hazard Area                                         |
| 3         | 024-041-02       | 10 Fifer Ave.                | Mixed Use Overlay<br>Corridor      | C-3                | 1.03            | 35                              | 120                               |             |     | 6    | 96            |                                                                      |
| 3         | 024-041-12       | 110 Nellen Ave.              | Mixed Use Overlay<br>Corridor      | C-3                | 0.82            | 35                              |                                   |             |     |      | 90            |                                                                      |
|           | 024-041-16       | 150 Nellen Ave.              | Mixed Use Overlay<br>Corridor      | C-3                | 0.52            | 35                              |                                   |             |     |      |               |                                                                      |
| 4         | 024-041-17       | 111 Lucky Dr.                | Mixed Use Overlay<br>Neighborhood  | C-3                | 1.67            | 25                              | 25                                | 16          | 9   | -    | 1             | Special Flood<br>Hazard Area; 0.68<br>acre is Black Kettle<br>Lagoon |
| 5         | 024-032-22       | 1400 Redwood Hwy             | Mixed Use Overlay<br>Core          | C-2                | 7.48            | 40                              | 300                               | 30          | 15  | 15   | 240           | Special Flood<br>Hazard Area                                         |
| 6         | 026-011-27       | 5804 Paradise Dr.            | Mixed Use Overlay<br>Corridor      | C-4                | 1.16            | 35                              | 41                                | 27          | 14  | -    | -             | Special Flood<br>Hazard Area                                         |
|           | 026-021-20       | 5750 Paradise Dr.            | Mixed Use Overlay<br>Corridor      | C-4                | 0.60            | 35                              |                                   |             |     |      |               | Special Flood<br>Hazard Area                                         |
| 7         | 026-021-15       | Paradise Drive & Koo<br>Road | Mixed Use Overlay<br>Corridor      | C-4                | 0.36            | 35                              | 62                                | 6           | 3   | 3    | 50            |                                                                      |
|           | 026-021-19       | Paradise Drive & Koo<br>Road | Mixed Use Overlay<br>Corridor      | C-4                | 0.80            | 35                              |                                   |             |     |      |               |                                                                      |
| 8         | 026-071-28       | 5651 Paradise Dr.            | Mixed Use Overlay<br>Neighborhood  | C-1                | 1.33            | 25                              | 33                                |             |     |      |               | Special Flood<br>Hazard Area                                         |
|           | 026-071-65       |                              | Mixed Use Overlay<br>Neighborhood  | C-1                | 0.09            | 25                              |                                   | 22          | 11  | -    | -             |                                                                      |
|           | 026-071-66       |                              | Mixed Use Overlay-<br>Neighborhood | C-1                | 0.13            | 25                              |                                   |             |     |      |               |                                                                      |