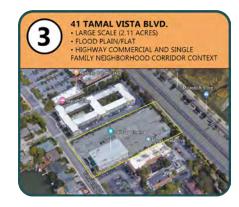

Attachment 5 Updated Housing Sites Map

Attachment 6 Revised Site Inventory Table

| Site<br># | Parcel<br>Number | Address                      | GP Designation                     | Zoning<br>District | Size<br>(acres) | Allowable<br>Density<br>(du/ac) | Realistic<br>Develop.<br>Capacity | Very<br>Low | Low | Mod. | Above<br>Mod. | Environmental<br>Constraints                                         |
|-----------|------------------|------------------------------|------------------------------------|--------------------|-----------------|---------------------------------|-----------------------------------|-------------|-----|------|---------------|----------------------------------------------------------------------|
| 1         | 024-031-25       | 41 Tamal Vista Blvd          | Mixed Use Overlay<br>Corridor      | MX-1               | 2.11            | 35                              | 74                                | 48          | 26  | -    | -             | Special Flood<br>Hazard Area                                         |
| 2         | 024-011-70       | 400 Tamal Plaza              | Mixed Use Overlay<br>Corridor      | M                  | 1.43            | 35                              | 105                               | 34          | 18  | 53   |               | Special Flood<br>Hazard Area                                         |
| 2         | 024-011-71       | 500 Tamal Plaza              | Mixed Use Overlay<br>Corridor      | M                  | 1.57            | 35                              |                                   |             |     |      | -             |                                                                      |
|           | 024-041-15       | 2 Fifer Ave.                 | Mixed Use Overlay<br>Corridor      | 0                  | 1.08            | 35                              |                                   | 12          | 6   |      |               | Special Flood<br>Hazard Area                                         |
| 3         | 024-041-02       | 10 Fifer Ave.                | Mixed Use Overlay<br>Corridor      | C-3                | 1.03            | 35                              | 120                               |             |     | 6    | 96            |                                                                      |
| 3         | 024-041-12       | 110 Nellen Ave.              | Mixed Use Overlay<br>Corridor      | C-3                | 0.82            | 35                              |                                   |             |     |      | 90            |                                                                      |
|           | 024-041-16       | 150 Nellen Ave.              | Mixed Use Overlay<br>Corridor      | C-3                | 0.52            | 35                              |                                   |             |     |      |               |                                                                      |
| 4         | 024-041-17       | 111 Lucky Dr.                | Mixed Use Overlay<br>Neighborhood  | C-3                | 1.67            | 25                              | 25                                | 16          | 9   | -    | 1             | Special Flood<br>Hazard Area; 0.68<br>acre is Black Kettle<br>Lagoon |
| 5         | 024-032-22       | 1400 Redwood Hwy             | Mixed Use Overlay<br>Core          | C-2                | 7.48            | 40                              | 300                               | 30          | 15  | 15   | 240           | Special Flood<br>Hazard Area                                         |
| 6         | 026-011-27       | 5804 Paradise Dr.            | Mixed Use Overlay<br>Corridor      | C-4                | 1.16            | 35                              | 41                                | 27          | 14  | -    | -             | Special Flood<br>Hazard Area                                         |
|           | 026-021-20       | 5750 Paradise Dr.            | Mixed Use Overlay<br>Corridor      | C-4                | 0.60            | 35                              |                                   |             |     |      |               | Special Flood<br>Hazard Area                                         |
| 7         | 026-021-15       | Paradise Drive & Koo<br>Road | Mixed Use Overlay<br>Corridor      | C-4                | 0.36            | 35                              | 62                                | 6           | 3   | 3    | 50            |                                                                      |
|           | 026-021-19       | Paradise Drive & Koo<br>Road | Mixed Use Overlay<br>Corridor      | C-4                | 0.80            | 35                              |                                   |             |     |      |               |                                                                      |
| 8         | 026-071-28       | 5651 Paradise Dr.            | Mixed Use Overlay<br>Neighborhood  | C-1                | 1.33            | 25                              | 33                                |             |     |      |               | Special Flood<br>Hazard Area                                         |
|           | 026-071-65       |                              | Mixed Use Overlay<br>Neighborhood  | C-1                | 0.09            | 25                              |                                   | 22          | 11  | -    | -             |                                                                      |
|           | 026-071-66       |                              | Mixed Use Overlay-<br>Neighborhood | C-1                | 0.13            | 25                              |                                   |             |     |      |               |                                                                      |