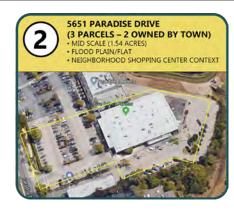

Attachment 5 Updated Housing Sites Map

Attachment 6 Revised Site Inventory Table

| Site<br># | Parcel<br>Number | Address                      | GP Designation                     | Zoning<br>District | Size<br>(acres) | Allowable<br>Density<br>(du/ac) | Realistic<br>Develop.<br>Capacity | Very<br>Low | Low | Mod. | Above<br>Mod. | Environmental<br>Constraints                                         |
|-----------|------------------|------------------------------|------------------------------------|--------------------|-----------------|---------------------------------|-----------------------------------|-------------|-----|------|---------------|----------------------------------------------------------------------|
| 1         | 024-031-25       | 41 Tamal Vista Blvd          | Mixed Use Overlay<br>Corridor      | MX-1               | 2.11            | 35                              | 74                                | 48          | 26  | -    | -             | Special Flood<br>Hazard Area                                         |
| 2         | 024-011-70       | 400 Tamal Plaza              | Mixed Use Overlay<br>Corridor      | M                  | 1.43            | 35                              | 105                               | 34          | 18  | 53   |               | Special Flood<br>Hazard Area                                         |
| 2         | 024-011-71       | 500 Tamal Plaza              | Mixed Use Overlay<br>Corridor      | M                  | 1.57            | 35                              |                                   |             |     |      | -             |                                                                      |
|           | 024-041-15       | 2 Fifer Ave.                 | Mixed Use Overlay<br>Corridor      | 0                  | 1.08            | 35                              |                                   | 12          | 6   |      |               | Special Flood<br>Hazard Area                                         |
| 3         | 024-041-02       | 10 Fifer Ave.                | Mixed Use Overlay<br>Corridor      | C-3                | 1.03            | 35                              | 120                               |             |     | 6    | 96            |                                                                      |
| 3         | 024-041-12       | 110 Nellen Ave.              | Mixed Use Overlay<br>Corridor      | C-3                | 0.82            | 35                              |                                   |             |     |      | 90            |                                                                      |
|           | 024-041-16       | 150 Nellen Ave.              | Mixed Use Overlay<br>Corridor      | C-3                | 0.52            | 35                              |                                   |             |     |      |               |                                                                      |
| 4         | 024-041-17       | 111 Lucky Dr.                | Mixed Use Overlay<br>Neighborhood  | C-3                | 1.67            | 25                              | 25                                | 16          | 9   | -    | 1             | Special Flood<br>Hazard Area; 0.68<br>acre is Black Kettle<br>Lagoon |
| 5         | 024-032-22       | 1400 Redwood Hwy             | Mixed Use Overlay<br>Core          | C-2                | 7.48            | 40                              | 300                               | 30          | 15  | 15   | 240           | Special Flood<br>Hazard Area                                         |
| 6         | 026-011-27       | 5804 Paradise Dr.            | Mixed Use Overlay<br>Corridor      | C-4                | 1.16            | 35                              | 41                                | 27          | 14  | -    | -             | Special Flood<br>Hazard Area                                         |
|           | 026-021-20       | 5750 Paradise Dr.            | Mixed Use Overlay<br>Corridor      | C-4                | 0.60            | 35                              |                                   |             |     |      |               | Special Flood<br>Hazard Area                                         |
| 7         | 026-021-15       | Paradise Drive & Koo<br>Road | Mixed Use Overlay<br>Corridor      | C-4                | 0.36            | 35                              | 62                                | 6           | 3   | 3    | 50            |                                                                      |
|           | 026-021-19       | Paradise Drive & Koo<br>Road | Mixed Use Overlay<br>Corridor      | C-4                | 0.80            | 35                              |                                   |             |     |      |               |                                                                      |
| 8         | 026-071-28       | 5651 Paradise Dr.            | Mixed Use Overlay<br>Neighborhood  | C-1                | 1.33            | 25                              | 33                                |             |     |      |               | Special Flood<br>Hazard Area                                         |
|           | 026-071-65       |                              | Mixed Use Overlay<br>Neighborhood  | C-1                | 0.09            | 25                              |                                   | 22          | 11  | -    | -             |                                                                      |
|           | 026-071-66       |                              | Mixed Use Overlay-<br>Neighborhood | C-1                | 0.13            | 25                              |                                   |             |     |      |               |                                                                      |

Housing Element Rezoning Workshop Request to Remove Opportunity Site #2

Honorable Members of the Planning Commission:

Opterra Law, Inc., represents Nugget Market, Inc. ("Nugget") in relation to their grocery store located at 5627 Paradise Dr. in Corte Madera. We write today to respectfully request that 5651 Paradise Drive ("Opportunity Site #2")¹ be removed from the Town's list of Housing Opportunity Sites. There is no possibility of this site being redeveloped during the Housing Element planning period. Nugget raised this concern via written correspondence in August 2022 and never heard any response. We raise this issue again today so that it can be finally resolved.

Opportunity Site #2 contains three legal parcels. The Town of Corte Madera ("Town") owns the two small parcels (Lots 65 and 66) and the third, large parcel (Lot 28) is privately owned. The privately owned parcel comprises about half of the Paradise Shopping Center. That shopping center relies upon shared parking along Paradise Drive to ensure that there is adequate parking for the retail uses. There is a recorded parking easement across the northern portion of Lot 28 that requires such land to be used for shared parking of the shopping center. The easement is perpetual, runs with the land, and expressly imposes its obligations on any future tenants.