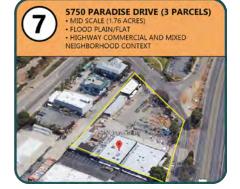

Attachment 5 Updated Housing Sites Map

Attachment 6 Revised Site Inventory Table

| Site<br># | Parcel<br>Number | Address                      | GP Designation                     | Zoning<br>District | Size<br>(acres) | Allowable<br>Density<br>(du/ac) | Realistic<br>Develop.<br>Capacity | Very<br>Low | Low | Mod. | Above<br>Mod. | Environmental<br>Constraints                                         |
|-----------|------------------|------------------------------|------------------------------------|--------------------|-----------------|---------------------------------|-----------------------------------|-------------|-----|------|---------------|----------------------------------------------------------------------|
| 1         | 024-031-25       | 41 Tamal Vista Blvd          | Mixed Use Overlay<br>Corridor      | MX-1               | 2.11            | 35                              | 74                                | 48          | 26  | -    | -             | Special Flood<br>Hazard Area                                         |
| 2         | 024-011-70       | 400 Tamal Plaza              | Mixed Use Overlay<br>Corridor      | M                  | 1.43            | 35                              | 105                               | 34          | 18  | 53   |               | Special Flood<br>Hazard Area                                         |
| 2         | 024-011-71       | 500 Tamal Plaza              | Mixed Use Overlay<br>Corridor      | M                  | 1.57            | 35                              |                                   |             |     |      | -             |                                                                      |
|           | 024-041-15       | 2 Fifer Ave.                 | Mixed Use Overlay<br>Corridor      | 0                  | 1.08            | 35                              |                                   | 12          | 6   |      |               | Special Flood<br>Hazard Area                                         |
| 3         | 024-041-02       | 10 Fifer Ave.                | Mixed Use Overlay<br>Corridor      | C-3                | 1.03            | 35                              | 120                               |             |     | 6    | 96            |                                                                      |
| 3         | 024-041-12       | 110 Nellen Ave.              | Mixed Use Overlay<br>Corridor      | C-3                | 0.82            | 35                              |                                   |             |     |      | 90            |                                                                      |
|           | 024-041-16       | 150 Nellen Ave.              | Mixed Use Overlay<br>Corridor      | C-3                | 0.52            | 35                              |                                   |             |     |      |               |                                                                      |
| 4         | 024-041-17       | 111 Lucky Dr.                | Mixed Use Overlay<br>Neighborhood  | C-3                | 1.67            | 25                              | 25                                | 16          | 9   | -    | 1             | Special Flood<br>Hazard Area; 0.68<br>acre is Black Kettle<br>Lagoon |
| 5         | 024-032-22       | 1400 Redwood Hwy             | Mixed Use Overlay<br>Core          | C-2                | 7.48            | 40                              | 300                               | 30          | 15  | 15   | 240           | Special Flood<br>Hazard Area                                         |
| 6         | 026-011-27       | 5804 Paradise Dr.            | Mixed Use Overlay<br>Corridor      | C-4                | 1.16            | 35                              | 41                                | 27          | 14  | -    | -             | Special Flood<br>Hazard Area                                         |
|           | 026-021-20       | 5750 Paradise Dr.            | Mixed Use Overlay<br>Corridor      | C-4                | 0.60            | 35                              |                                   |             |     |      |               | Special Flood<br>Hazard Area                                         |
| 7         | 026-021-15       | Paradise Drive & Koo<br>Road | Mixed Use Overlay<br>Corridor      | C-4                | 0.36            | 35                              | 62                                | 6           | 3   | 3    | 50            |                                                                      |
|           | 026-021-19       | Paradise Drive & Koo<br>Road | Mixed Use Overlay<br>Corridor      | C-4                | 0.80            | 35                              |                                   |             |     |      |               |                                                                      |
| 8         | 026-071-28       | 5651 Paradise Dr.            | Mixed Use Overlay<br>Neighborhood  | C-1                | 1.33            | 25                              | 33                                |             |     |      |               | Special Flood<br>Hazard Area                                         |
|           | 026-071-65       |                              | Mixed Use Overlay<br>Neighborhood  | C-1                | 0.09            | 25                              |                                   | 22          | 11  | -    | -             |                                                                      |
|           | 026-071-66       |                              | Mixed Use Overlay-<br>Neighborhood | C-1                | 0.13            | 25                              |                                   |             |     |      |               |                                                                      |