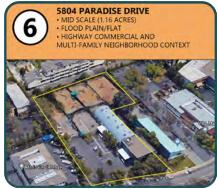

Attachment 5 Updated Housing Sites Map

Attachment 6 Revised Site Inventory Table

| Site<br># | Parcel<br>Number | Address                      | GP Designation                     | Zoning<br>District | Size<br>(acres) | Allowable<br>Density<br>(du/ac) | Realistic<br>Develop.<br>Capacity | Very<br>Low | Low | Mod. | Above<br>Mod. | Environmental<br>Constraints                                         |
|-----------|------------------|------------------------------|------------------------------------|--------------------|-----------------|---------------------------------|-----------------------------------|-------------|-----|------|---------------|----------------------------------------------------------------------|
| 1         | 024-031-25       | 41 Tamal Vista Blvd          | Mixed Use Overlay<br>Corridor      | MX-1               | 2.11            | 35                              | 74                                | 48          | 26  | -    | -             | Special Flood<br>Hazard Area                                         |
| 2         | 024-011-70       | 400 Tamal Plaza              | Mixed Use Overlay<br>Corridor      | M                  | 1.43            | 35                              | 105                               | 34          | 18  | 53   |               | Special Flood<br>Hazard Area                                         |
| 2         | 024-011-71       | 500 Tamal Plaza              | Mixed Use Overlay<br>Corridor      | M                  | 1.57            | 35                              |                                   |             |     |      | -             |                                                                      |
|           | 024-041-15       | 2 Fifer Ave.                 | Mixed Use Overlay<br>Corridor      | 0                  | 1.08            | 35                              |                                   | 12          | 6   |      |               | Special Flood<br>Hazard Area                                         |
| 3         | 024-041-02       | 10 Fifer Ave.                | Mixed Use Overlay<br>Corridor      | C-3                | 1.03            | 35                              | 120                               |             |     | 6    | 96            |                                                                      |
| 3         | 024-041-12       | 110 Nellen Ave.              | Mixed Use Overlay<br>Corridor      | C-3                | 0.82            | 35                              |                                   |             |     |      | 90            |                                                                      |
|           | 024-041-16       | 150 Nellen Ave.              | Mixed Use Overlay<br>Corridor      | C-3                | 0.52            | 35                              |                                   |             |     |      |               |                                                                      |
| 4         | 024-041-17       | 111 Lucky Dr.                | Mixed Use Overlay<br>Neighborhood  | C-3                | 1.67            | 25                              | 25                                | 16          | 9   | -    | 1             | Special Flood<br>Hazard Area; 0.68<br>acre is Black Kettle<br>Lagoon |
| 5         | 024-032-22       | 1400 Redwood Hwy             | Mixed Use Overlay<br>Core          | C-2                | 7.48            | 40                              | 300                               | 30          | 15  | 15   | 240           | Special Flood<br>Hazard Area                                         |
| 6         | 026-011-27       | 5804 Paradise Dr.            | Mixed Use Overlay<br>Corridor      | C-4                | 1.16            | 35                              | 41                                | 27          | 14  | -    | -             | Special Flood<br>Hazard Area                                         |
|           | 026-021-20       | 5750 Paradise Dr.            | Mixed Use Overlay<br>Corridor      | C-4                | 0.60            | 35                              |                                   |             |     |      |               | Special Flood<br>Hazard Area                                         |
| 7         | 026-021-15       | Paradise Drive & Koo<br>Road | Mixed Use Overlay<br>Corridor      | C-4                | 0.36            | 35                              | 62                                | 6           | 3   | 3    | 50            |                                                                      |
|           | 026-021-19       | Paradise Drive & Koo<br>Road | Mixed Use Overlay<br>Corridor      | C-4                | 0.80            | 35                              |                                   |             |     |      |               |                                                                      |
| 8         | 026-071-28       | 5651 Paradise Dr.            | Mixed Use Overlay<br>Neighborhood  | C-1                | 1.33            | 25                              | 33                                |             |     |      |               | Special Flood<br>Hazard Area                                         |
|           | 026-071-65       |                              | Mixed Use Overlay<br>Neighborhood  | C-1                | 0.09            | 25                              |                                   | 22          | 11  | -    | -             |                                                                      |
|           | 026-071-66       |                              | Mixed Use Overlay-<br>Neighborhood | C-1                | 0.13            | 25                              |                                   |             |     |      |               |                                                                      |