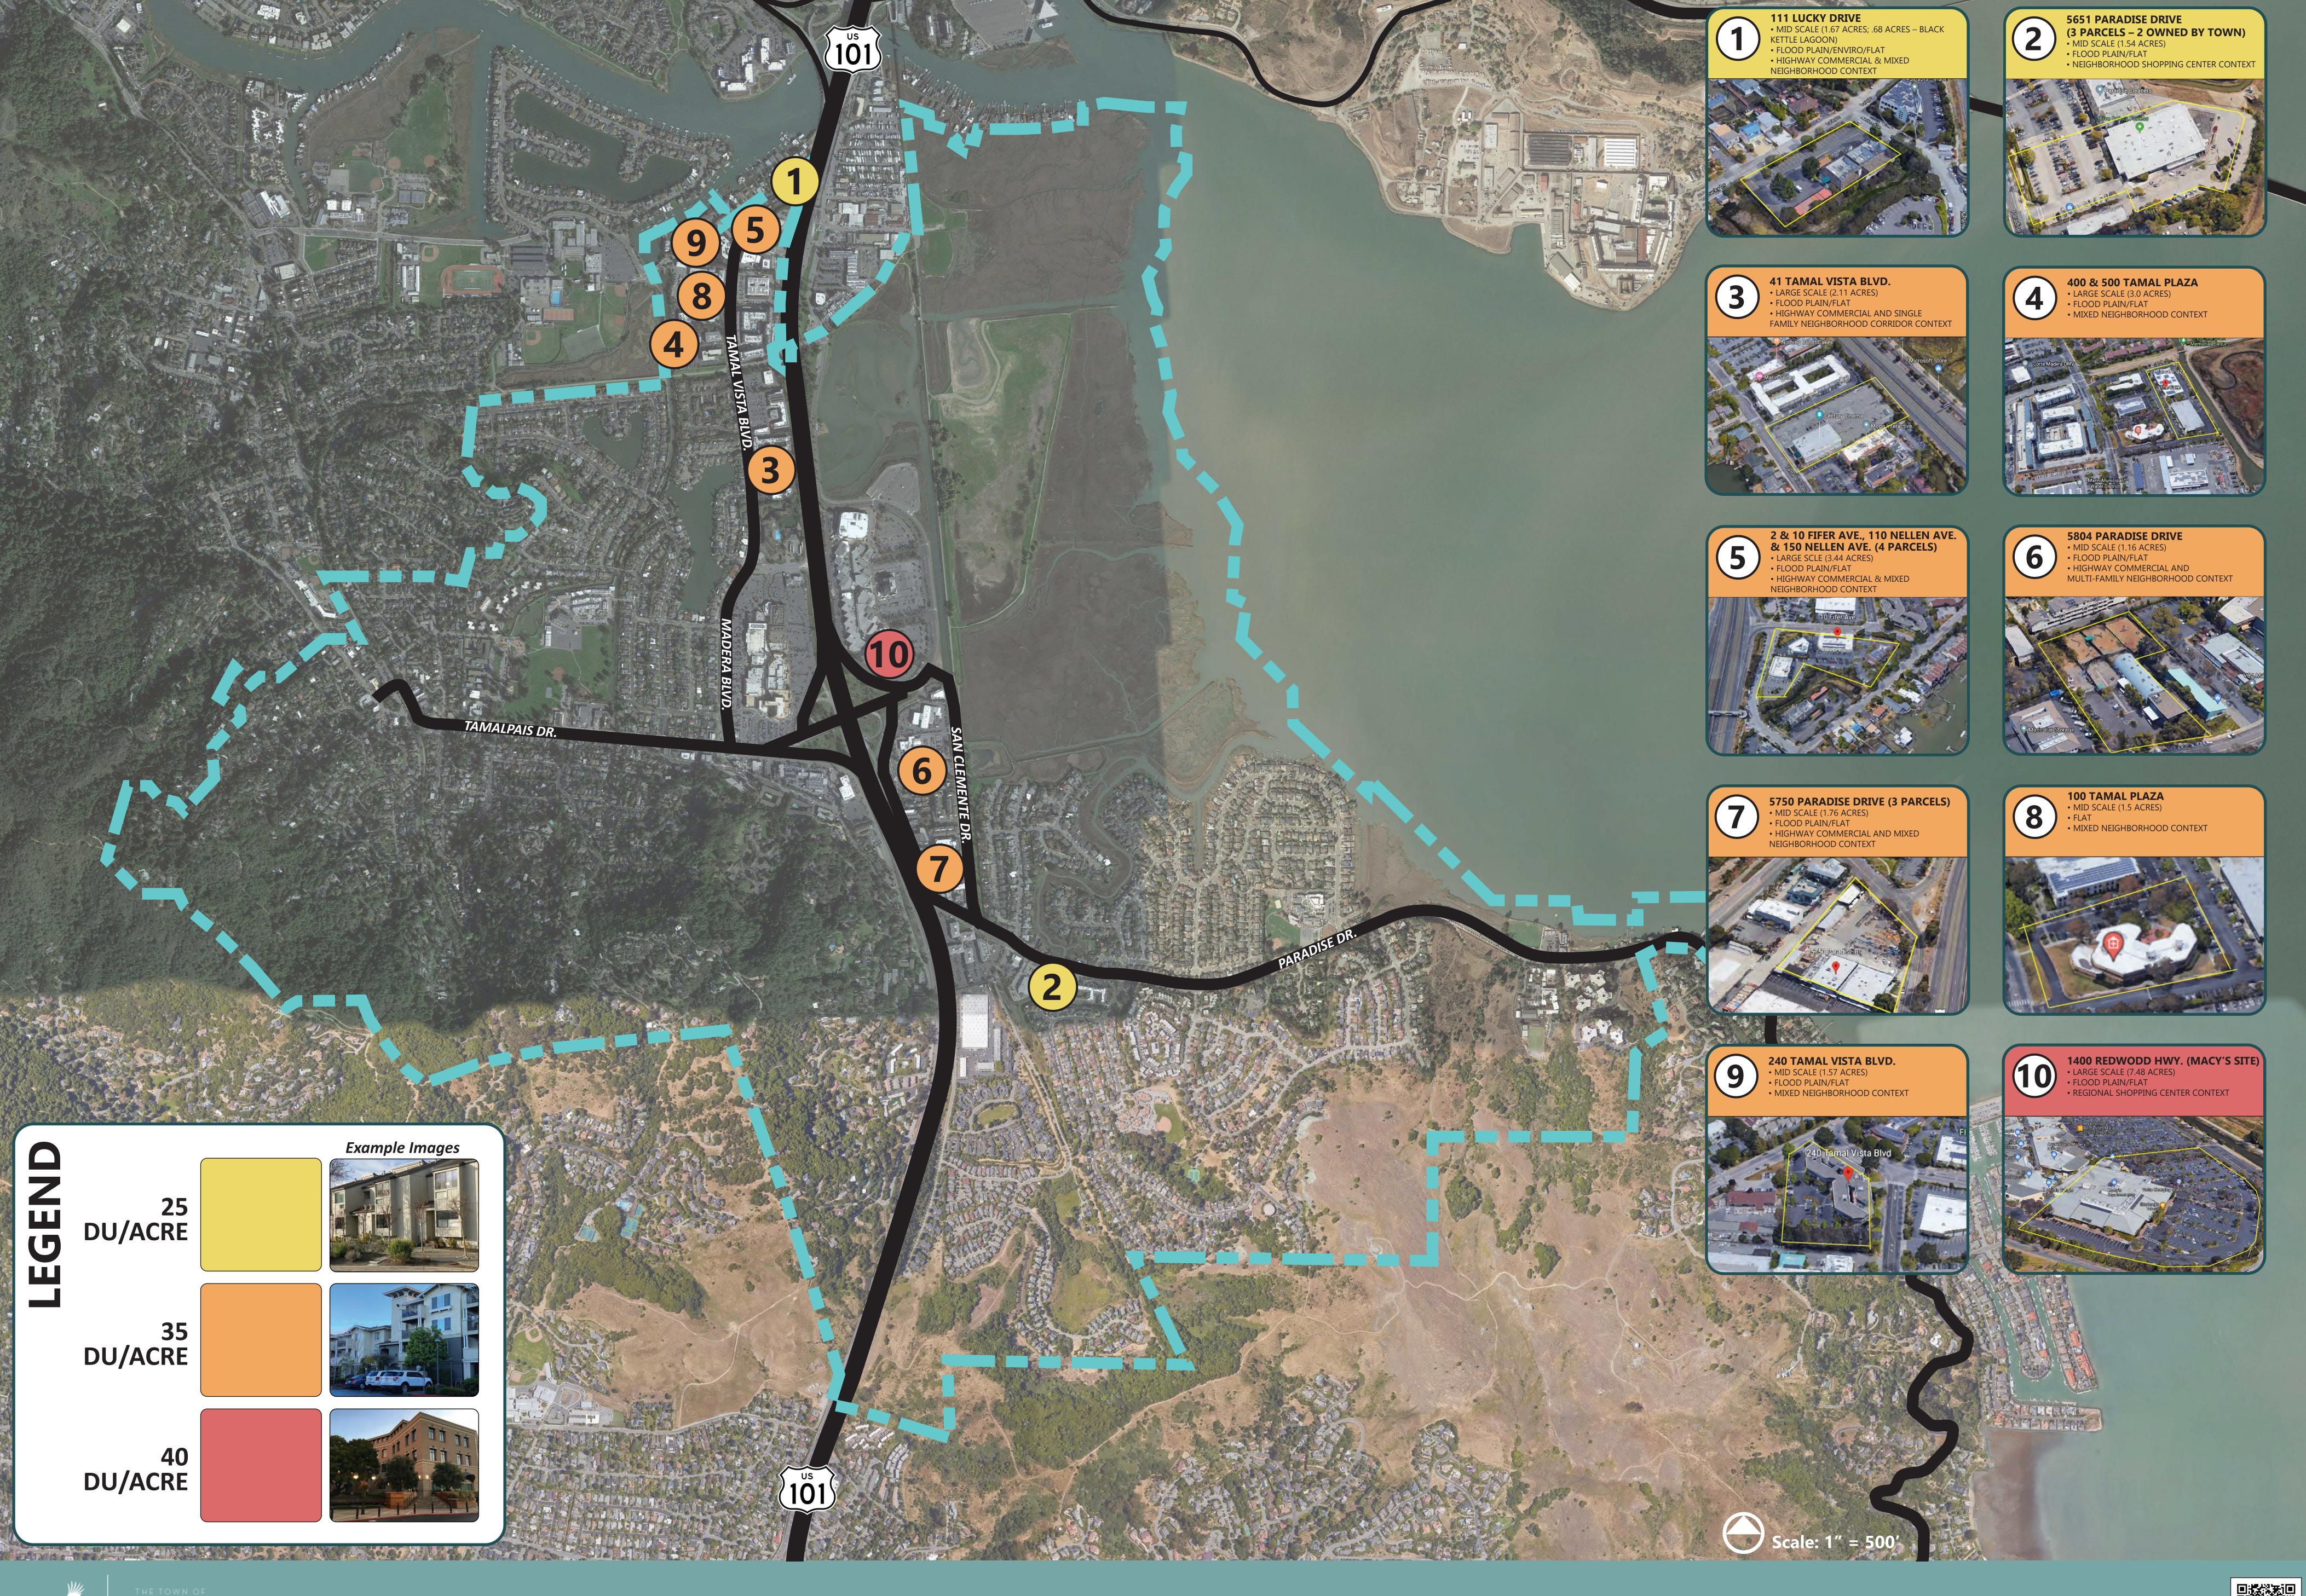

Attachment 5 Updated Housing Sites Map

Attachment 6 Revised Site Inventory Table

| Site<br># | Parcel<br>Number | Address                      | GP Designation                     | Zoning<br>District | Size<br>(acres) | Allowable<br>Density<br>(du/ac) | Realistic<br>Develop.<br>Capacity | Very<br>Low | Low | Mod. | Above<br>Mod. | Environmental<br>Constraints                                         |
|-----------|------------------|------------------------------|------------------------------------|--------------------|-----------------|---------------------------------|-----------------------------------|-------------|-----|------|---------------|----------------------------------------------------------------------|
| 1         | 024-031-25       | 41 Tamal Vista Blvd          | Mixed Use Overlay<br>Corridor      | MX-1               | 2.11            | 35                              | 74                                | 48          | 26  | -    | -             | Special Flood<br>Hazard Area                                         |
| 2         | 024-011-70       | 400 Tamal Plaza              | Mixed Use Overlay<br>Corridor      | M                  | 1.43            | 35                              | 105                               | 34          | 18  | 53   |               | Special Flood<br>Hazard Area                                         |
| 2         | 024-011-71       | 500 Tamal Plaza              | Mixed Use Overlay<br>Corridor      | M                  | 1.57            | 35                              |                                   |             |     |      | -             |                                                                      |
|           | 024-041-15       | 2 Fifer Ave.                 | Mixed Use Overlay<br>Corridor      | 0                  | 1.08            | 35                              |                                   | 12          | 6   |      |               | Special Flood<br>Hazard Area                                         |
| 3         | 024-041-02       | 10 Fifer Ave.                | Mixed Use Overlay<br>Corridor      | C-3                | 1.03            | 35                              | 120                               |             |     | 6    | 96            |                                                                      |
| 3         | 024-041-12       | 110 Nellen Ave.              | Mixed Use Overlay<br>Corridor      | C-3                | 0.82            | 35                              |                                   |             |     |      | 90            |                                                                      |
|           | 024-041-16       | 150 Nellen Ave.              | Mixed Use Overlay<br>Corridor      | C-3                | 0.52            | 35                              |                                   |             |     |      |               |                                                                      |
| 4         | 024-041-17       | 111 Lucky Dr.                | Mixed Use Overlay<br>Neighborhood  | C-3                | 1.67            | 25                              | 25                                | 16          | 9   | -    | 1             | Special Flood<br>Hazard Area; 0.68<br>acre is Black Kettle<br>Lagoon |
| 5         | 024-032-22       | 1400 Redwood Hwy             | Mixed Use Overlay<br>Core          | C-2                | 7.48            | 40                              | 300                               | 30          | 15  | 15   | 240           | Special Flood<br>Hazard Area                                         |
| 6         | 026-011-27       | 5804 Paradise Dr.            | Mixed Use Overlay<br>Corridor      | C-4                | 1.16            | 35                              | 41                                | 27          | 14  | -    | -             | Special Flood<br>Hazard Area                                         |
|           | 026-021-20       | 5750 Paradise Dr.            | Mixed Use Overlay<br>Corridor      | C-4                | 0.60            | 35                              |                                   |             |     |      |               | Special Flood<br>Hazard Area                                         |
| 7         | 026-021-15       | Paradise Drive & Koo<br>Road | Mixed Use Overlay<br>Corridor      | C-4                | 0.36            | 35                              | 62                                | 6           | 3   | 3    | 50            |                                                                      |
|           | 026-021-19       | Paradise Drive & Koo<br>Road | Mixed Use Overlay<br>Corridor      | C-4                | 0.80            | 35                              |                                   |             |     |      |               |                                                                      |
| 8         | 026-071-28       | 5651 Paradise Dr.            | Mixed Use Overlay<br>Neighborhood  | C-1                | 1.33            | 25                              | 33                                |             |     |      |               | Special Flood<br>Hazard Area                                         |
|           | 026-071-65       |                              | Mixed Use Overlay<br>Neighborhood  | C-1                | 0.09            | 25                              |                                   | 22          | 11  | -    | -             |                                                                      |
|           | 026-071-66       |                              | Mixed Use Overlay-<br>Neighborhood | C-1                | 0.13            | 25                              |                                   |             |     |      |               |                                                                      |

| Site # | Parcel<br>Number | Address                   | GP Designation                | Zoning<br>District | Size<br>(acres) | Allowable<br>Density<br>(du/ac) | Realistic<br>Develop.<br>Capacity | Very<br>Low | Low | Mod. | Above<br>Mod. | Environmental<br>Constraints               |
|--------|------------------|---------------------------|-------------------------------|--------------------|-----------------|---------------------------------|-----------------------------------|-------------|-----|------|---------------|--------------------------------------------|
| 9      | 024-011-67       | 100 Tamal Plaza           | Mixed Use Overlay<br>Corridor | М                  | 1.50            | 35                              | 53                                | 3           | 4   | 3    | 43            |                                            |
| 10     | 024-011-66       | 240 Tamal Vista Blvd      | Mixed Use Overlay<br>Corridor | 0                  | 1.57            | 35                              | 55                                | 4           | 4   | 3    | 44            | Special Flood<br>Hazard Area               |
| 11     | 033-021-03       | Meadowcrest Dr.           | Hillside Residential          | R-1-A              | 4.06            | 2.2                             | 1                                 |             |     |      | 1             | Hillside Land<br>Capacity District;<br>WUI |
| 12     | 025-251-04       | Meadowcrest Dr.           | Hillside Residential          | R-1-C              | 3.85            | 2.2                             | 1                                 |             |     |      | 1             | Hillside Land<br>Capacity District;<br>WUI |
| 13     | 025-241-87       | Fairview Ave.             | Hillside Residential          | R-1-B              | 0.52            | 2.2                             | 1                                 |             |     |      | 1             | Hillside Land<br>Capacity District;<br>WUI |
| 14     | 025-111-05       | 23 Buena Vista Ave.       | Low Density<br>Residential    | R-1                | 0.64            | 5.8                             | 1                                 |             |     |      | 1             | WUI                                        |
| 15     | 025-111-34       | 530 Chapman Dr.           | Low Density<br>Residential    | R-1                | 0.59            | 5.8                             | 1                                 |             |     |      | 1             | WUI                                        |
| 16     | 024-062-38       | 106 Walnut                | Low Density<br>Residential    | R-1                | 0.27            | 5.8                             | 1                                 |             |     |      | 1             | WUI                                        |
| 17     | 033-031-67       | Meadow Valley Rd.         | Hillside Residential          | R-1-A              | 0.59            | 2.2                             | 2                                 |             |     |      | 2             | WUI                                        |
| 18     | 033-031-69       | Meadowsweet Dr.           | Hillside Residential          | R-1-A              | 0.47            | 2.2                             | 2                                 |             |     |      | 2             | WUI                                        |
| 19     | 033-031-68       | Meadowsweet Dr.           | Hillside Residential          | R-1-A              | 0.50            | 2.2                             | 2                                 |             |     |      | 2             | WUI                                        |
| 20     | 033-021-12       | 1035 Meadowsweet<br>Drive | Hillside Residential          | R-1-A              | 0.56            | 2.2                             | 1                                 |             |     |      | 1             | WUI                                        |
| 21     | 025-051-01       | 208 Chapman Dr.           | Low Density<br>Residential    | R-1                | 0.14            | 5.8                             | 1                                 |             |     |      | 1             | WUI                                        |
| 22     | 025-221-10       | 499 Montecito Dr.         | Hillside Residential          | R-1-A              | 2.02            | 2.2                             | 1                                 |             |     |      | 1             | Hillside Land<br>Capacity District;<br>WUI |
| 23     | 033-041-12       | 1161 Meadowsweet<br>Dr.   | Hillside Residential          | R-1-A              | 1.97            | 2.2                             | 1                                 |             |     |      | 1             | Hillside Land<br>Capacity District;<br>WUI |

| Site # | Parcel<br>Number | Address             | GP Designation             | Zoning<br>District | Size<br>(acres) | Allowable<br>Density<br>(du/ac) | Realistic<br>Develop.<br>Capacity | Very<br>Low | Low | Mod. | Above<br>Mod. | Environmental<br>Constraints               |
|--------|------------------|---------------------|----------------------------|--------------------|-----------------|---------------------------------|-----------------------------------|-------------|-----|------|---------------|--------------------------------------------|
| 24     | 025-181-05       | 817 Meadowsweet D   | Hillside Residential       | R-1-A              | 1.48            | 2.2                             | 1                                 |             |     |      | 1             | Hillside Land<br>Capacity District;<br>WUI |
| 25     | 025-201-06       | 18 Alta Terrace     | Hillside Residential       | R-1-A              | 0.71            | 2.2                             | 1                                 |             |     |      | 1             | WUI                                        |
| 26     | 025-181-16       | 3 Lupine Drive      | Hillside Residential       | R-1-A              | 1.0             | 2.2                             | 1                                 |             |     |      | 1             | WUI                                        |
| 27     | 025-063-05       | 645 Tamalpais Drive | Mixed-Use<br>Commercial    | C-1                | 0.46            | 15.1                            | 3                                 |             |     |      | 3             | Special Flood<br>Hazard Area; WUI          |
| 28     | 026-143-13       | Sonora Way          | Low Density<br>Residential | R-1                | 0.95            | 5.8                             | 3                                 |             |     |      | 3             | WUI                                        |
| 29     | 025-182-13       | 1591 Casa Buena Dr  | Mixed-Use<br>Commercial    | C-3                | 0.28            | 15.1                            | 18                                | 18          |     |      |               | Special Flood<br>Hazard Zone; WUI          |
| ADUs   | ;                | Various             | Various                    | Various            | Various         | Various                         | 100                               | 30          | 30  | 30   | 10            |                                            |
| TOTA   | TOTAL            |                     |                            |                    |                 |                                 |                                   | 250         | 140 | 113  | 508           |                                            |
| RHN    | RHNA             |                     |                            |                    |                 |                                 |                                   | 213         | 123 | 108  | 281           |                                            |