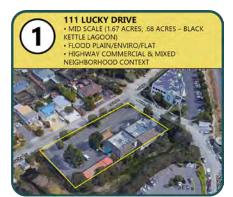

Attachment 5 Updated Housing Sites Map

Attachment 6 Revised Site Inventory Table

| Site<br># | Parcel<br>Number | Address                      | GP Designation                     | Zoning<br>District | Size<br>(acres) | Allowable<br>Density<br>(du/ac) | Realistic<br>Develop.<br>Capacity | Very<br>Low | Low | Mod. | Above<br>Mod. | Environmental<br>Constraints                                         |
|-----------|------------------|------------------------------|------------------------------------|--------------------|-----------------|---------------------------------|-----------------------------------|-------------|-----|------|---------------|----------------------------------------------------------------------|
| 1         | 024-031-25       | 41 Tamal Vista Blvd          | Mixed Use Overlay<br>Corridor      | MX-1               | 2.11            | 35                              | 74                                | 48          | 26  | -    | -             | Special Flood<br>Hazard Area                                         |
| 2         | 024-011-70       | 400 Tamal Plaza              | Mixed Use Overlay<br>Corridor      | M                  | 1.43            | 35                              | 105                               | 34          | 18  | 53   |               | Special Flood<br>Hazard Area                                         |
| 2         | 024-011-71       | 500 Tamal Plaza              | Mixed Use Overlay<br>Corridor      | M                  | 1.57            | 35                              |                                   |             |     |      | -             |                                                                      |
|           | 024-041-15       | 2 Fifer Ave.                 | Mixed Use Overlay<br>Corridor      | 0                  | 1.08            | 35                              |                                   | 12          | 6   |      |               | Special Flood<br>Hazard Area                                         |
| 3         | 024-041-02       | 10 Fifer Ave.                | Mixed Use Overlay<br>Corridor      | C-3                | 1.03            | 35                              | 120                               |             |     | 6    | 96            |                                                                      |
| 3         | 024-041-12       | 110 Nellen Ave.              | Mixed Use Overlay<br>Corridor      | C-3                | 0.82            | 35                              |                                   |             |     |      | 90            |                                                                      |
|           | 024-041-16       | 150 Nellen Ave.              | Mixed Use Overlay<br>Corridor      | C-3                | 0.52            | 35                              |                                   |             |     |      |               |                                                                      |
| 4         | 024-041-17       | 111 Lucky Dr.                | Mixed Use Overlay<br>Neighborhood  | C-3                | 1.67            | 25                              | 25                                | 16          | 9   | -    | 1             | Special Flood<br>Hazard Area; 0.68<br>acre is Black Kettle<br>Lagoon |
| 5         | 024-032-22       | 1400 Redwood Hwy             | Mixed Use Overlay<br>Core          | C-2                | 7.48            | 40                              | 300                               | 30          | 15  | 15   | 240           | Special Flood<br>Hazard Area                                         |
| 6         | 026-011-27       | 5804 Paradise Dr.            | Mixed Use Overlay<br>Corridor      | C-4                | 1.16            | 35                              | 41                                | 27          | 14  | -    | -             | Special Flood<br>Hazard Area                                         |
|           | 026-021-20       | 5750 Paradise Dr.            | Mixed Use Overlay<br>Corridor      | C-4                | 0.60            | 35                              |                                   |             |     |      |               | Special Flood<br>Hazard Area                                         |
| 7         | 026-021-15       | Paradise Drive & Koo<br>Road | Mixed Use Overlay<br>Corridor      | C-4                | 0.36            | 35                              | 62                                | 6           | 3   | 3    | 50            |                                                                      |
|           | 026-021-19       | Paradise Drive & Koo<br>Road | Mixed Use Overlay<br>Corridor      | C-4                | 0.80            | 35                              |                                   |             |     |      |               |                                                                      |
| 8         | 026-071-28       | 5651 Paradise Dr.            | Mixed Use Overlay<br>Neighborhood  | C-1                | 1.33            | 25                              | 33                                |             |     |      |               | Special Flood<br>Hazard Area                                         |
|           | 026-071-65       |                              | Mixed Use Overlay<br>Neighborhood  | C-1                | 0.09            | 25                              |                                   | 22          | 11  | -    | -             |                                                                      |
|           | 026-071-66       |                              | Mixed Use Overlay-<br>Neighborhood | C-1                | 0.13            | 25                              |                                   |             |     |      |               |                                                                      |

### **Residential Care Facilities**

- The draft zoning ordinance amendment includes this type of use as a conditional use in the HE-1 and HE-2 sub-areas.
- The maximum allowable height would be 35 feet for Site 1 (111 Lucky Drive formerly site 5) and Site 2 (5651 Paradise Drive formerly 9) the same as what was analyzed in the SEIR. 50 feet for Sites 3-9 (refer to the attached revised opportunity sites map for locations/addresses) is also the same height as what was analyzed in the SEIR for each of these sites.
- The density established in these sub-areas would not apply to this use.
   Residential care facilities are considered a commercial use thus the densities in these sub-areas do not apply.
- The allowable floor area ratio (FAR) would be established through the discretionary review process – Design Review and Conditional Use Permit.