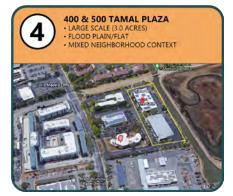

Attachment 5 Updated Housing Sites Map

Attachment 6 Revised Site Inventory Table

| Site<br># | Parcel<br>Number | Address                      | GP Designation                     | Zoning<br>District | Size<br>(acres) | Allowable<br>Density<br>(du/ac) | Realistic<br>Develop.<br>Capacity | Very<br>Low | Low | Mod. | Above<br>Mod. | Environmental<br>Constraints                                         |
|-----------|------------------|------------------------------|------------------------------------|--------------------|-----------------|---------------------------------|-----------------------------------|-------------|-----|------|---------------|----------------------------------------------------------------------|
| 1         | 024-031-25       | 41 Tamal Vista Blvd          | Mixed Use Overlay<br>Corridor      | MX-1               | 2.11            | 35                              | 74                                | 48          | 26  | -    | -             | Special Flood<br>Hazard Area                                         |
| 2         | 024-011-70       | 400 Tamal Plaza              | Mixed Use Overlay<br>Corridor      | M                  | 1.43            | 35                              | 105                               | 34          | 18  | 53   |               | Special Flood<br>Hazard Area                                         |
| 2         | 024-011-71       | 500 Tamal Plaza              | Mixed Use Overlay<br>Corridor      | M                  | 1.57            | 35                              |                                   |             |     |      | -             |                                                                      |
|           | 024-041-15       | 2 Fifer Ave.                 | Mixed Use Overlay<br>Corridor      | 0                  | 1.08            | 35                              |                                   | 12          | 6   |      |               | Special Flood<br>Hazard Area                                         |
| 3         | 024-041-02       | 10 Fifer Ave.                | Mixed Use Overlay<br>Corridor      | C-3                | 1.03            | 35                              | 120                               |             |     | 6    | 96            |                                                                      |
| 3         | 024-041-12       | 110 Nellen Ave.              | Mixed Use Overlay<br>Corridor      | C-3                | 0.82            | 35                              |                                   |             |     |      | 90            |                                                                      |
|           | 024-041-16       | 150 Nellen Ave.              | Mixed Use Overlay<br>Corridor      | C-3                | 0.52            | 35                              |                                   |             |     |      |               |                                                                      |
| 4         | 024-041-17       | 111 Lucky Dr.                | Mixed Use Overlay<br>Neighborhood  | C-3                | 1.67            | 25                              | 25                                | 16          | 9   | -    | 1             | Special Flood<br>Hazard Area; 0.68<br>acre is Black Kettle<br>Lagoon |
| 5         | 024-032-22       | 1400 Redwood Hwy             | Mixed Use Overlay<br>Core          | C-2                | 7.48            | 40                              | 300                               | 30          | 15  | 15   | 240           | Special Flood<br>Hazard Area                                         |
| 6         | 026-011-27       | 5804 Paradise Dr.            | Mixed Use Overlay<br>Corridor      | C-4                | 1.16            | 35                              | 41                                | 27          | 14  | -    | -             | Special Flood<br>Hazard Area                                         |
|           | 026-021-20       | 5750 Paradise Dr.            | Mixed Use Overlay<br>Corridor      | C-4                | 0.60            | 35                              |                                   |             |     |      |               | Special Flood<br>Hazard Area                                         |
| 7         | 026-021-15       | Paradise Drive & Koo<br>Road | Mixed Use Overlay<br>Corridor      | C-4                | 0.36            | 35                              | 62                                | 6           | 3   | 3    | 50            |                                                                      |
|           | 026-021-19       | Paradise Drive & Koo<br>Road | Mixed Use Overlay<br>Corridor      | C-4                | 0.80            | 35                              |                                   |             |     |      |               |                                                                      |
| 8         | 026-071-28       | 5651 Paradise Dr.            | Mixed Use Overlay<br>Neighborhood  | C-1                | 1.33            | 25                              | 33                                |             |     |      |               | Special Flood<br>Hazard Area                                         |
|           | 026-071-65       |                              | Mixed Use Overlay<br>Neighborhood  | C-1                | 0.09            | 25                              |                                   | 22          | 11  | -    | -             |                                                                      |
|           | 026-071-66       |                              | Mixed Use Overlay-<br>Neighborhood | C-1                | 0.13            | 25                              |                                   |             |     |      |               |                                                                      |