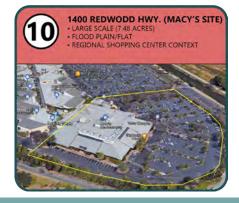

| Site # | Parcel<br>Number | Address                   | GP Designation                | Zoning<br>District | Size<br>(acres) | Allowable<br>Density<br>(du/ac) | Realistic<br>Develop.<br>Capacity | Very<br>Low | Low | Mod. | Above<br>Mod. | Environmental<br>Constraints               |
|--------|------------------|---------------------------|-------------------------------|--------------------|-----------------|---------------------------------|-----------------------------------|-------------|-----|------|---------------|--------------------------------------------|
| 9      | 024-011-67       | 100 Tamal Plaza           | Mixed Use Overlay<br>Corridor | М                  | 1.50            | 35                              | 53                                | 3           | 4   | 3    | 43            |                                            |
| 10     | 024-011-66       | 240 Tamal Vista Blvd      | Mixed Use Overlay<br>Corridor | 0                  | 1.57            | 35                              | 55                                | 4           | 4   | 3    | 44            | Special Flood<br>Hazard Area               |
| 11     | 033-021-03       | Meadowcrest Dr.           | Hillside Residential          | R-1-A              | 4.06            | 2.2                             | 1                                 |             |     |      | 1             | Hillside Land<br>Capacity District;<br>WUI |
| 12     | 025-251-04       | Meadowcrest Dr.           | Hillside Residential          | R-1-C              | 3.85            | 2.2                             | 1                                 |             |     |      | 1             | Hillside Land<br>Capacity District;<br>WUI |
| 13     | 025-241-87       | Fairview Ave.             | Hillside Residential          | R-1-B              | 0.52            | 2.2                             | 1                                 |             |     |      | 1             | Hillside Land<br>Capacity District;<br>WUI |
| 14     | 025-111-05       | 23 Buena Vista Ave.       | Low Density<br>Residential    | R-1                | 0.64            | 5.8                             | 1                                 |             |     |      | 1             | WUI                                        |
| 15     | 025-111-34       | 530 Chapman Dr.           | Low Density<br>Residential    | R-1                | 0.59            | 5.8                             | 1                                 |             |     |      | 1             | WUI                                        |
| 16     | 024-062-38       | 106 Walnut                | Low Density<br>Residential    | R-1                | 0.27            | 5.8                             | 1                                 |             |     |      | 1             | WUI                                        |
| 17     | 033-031-67       | Meadow Valley Rd.         | Hillside Residential          | R-1-A              | 0.59            | 2.2                             | 2                                 |             |     |      | 2             | WUI                                        |
| 18     | 033-031-69       | Meadowsweet Dr.           | Hillside Residential          | R-1-A              | 0.47            | 2.2                             | 2                                 |             |     |      | 2             | WUI                                        |
| 19     | 033-031-68       | Meadowsweet Dr.           | Hillside Residential          | R-1-A              | 0.50            | 2.2                             | 2                                 |             |     |      | 2             | WUI                                        |
| 20     | 033-021-12       | 1035 Meadowsweet<br>Drive | Hillside Residential          | R-1-A              | 0.56            | 2.2                             | 1                                 |             |     |      | 1             | WUI                                        |
| 21     | 025-051-01       | 208 Chapman Dr.           | Low Density<br>Residential    | R-1                | 0.14            | 5.8                             | 1                                 |             |     |      | 1             | WUI                                        |
| 22     | 025-221-10       | 499 Montecito Dr.         | Hillside Residential          | R-1-A              | 2.02            | 2.2                             | 1                                 |             |     |      | 1             | Hillside Land<br>Capacity District;<br>WUI |
| 23     | 033-041-12       | 1161 Meadowsweet<br>Dr.   | Hillside Residential          | R-1-A              | 1.97            | 2.2                             | 1                                 |             |     |      | 1             | Hillside Land<br>Capacity District;<br>WUI |