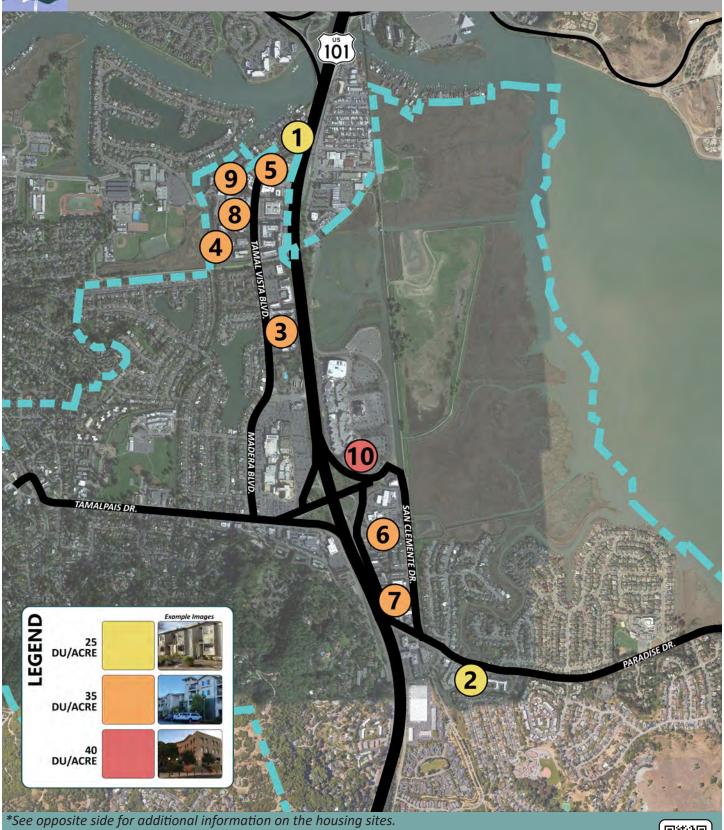

Attachment 5 Updated Housing Sites Map

Attachment 6 Revised Site Inventory Table

| Site<br># | Parcel<br>Number | Address                      | GP Designation                     | Zoning<br>District | Size<br>(acres) | Allowable<br>Density<br>(du/ac) | Realistic<br>Develop.<br>Capacity | Very<br>Low | Low | Mod. | Above<br>Mod. | Environmental<br>Constraints                                         |
|-----------|------------------|------------------------------|------------------------------------|--------------------|-----------------|---------------------------------|-----------------------------------|-------------|-----|------|---------------|----------------------------------------------------------------------|
| 1         | 024-031-25       | 41 Tamal Vista Blvd          | Mixed Use Overlay<br>Corridor      | MX-1               | 2.11            | 35                              | 74                                | 48          | 26  | -    | -             | Special Flood<br>Hazard Area                                         |
| 2         | 024-011-70       | 400 Tamal Plaza              | Mixed Use Overlay<br>Corridor      | M                  | 1.43            | 35                              | 105                               | 34          | 18  | 53   |               | Special Flood<br>Hazard Area                                         |
| 2         | 024-011-71       | 500 Tamal Plaza              | Mixed Use Overlay<br>Corridor      | M                  | 1.57            | 35                              |                                   |             |     |      | -             |                                                                      |
|           | 024-041-15       | 2 Fifer Ave.                 | Mixed Use Overlay<br>Corridor      | 0                  | 1.08            | 35                              |                                   | 12          | 6   |      |               | Special Flood<br>Hazard Area                                         |
| 3         | 024-041-02       | 10 Fifer Ave.                | Mixed Use Overlay<br>Corridor      | C-3                | 1.03            | 35                              | 120                               |             |     | 6    | 96            |                                                                      |
| 3         | 024-041-12       | 110 Nellen Ave.              | Mixed Use Overlay<br>Corridor      | C-3                | 0.82            | 35                              |                                   |             |     |      | 90            |                                                                      |
|           | 024-041-16       | 150 Nellen Ave.              | Mixed Use Overlay<br>Corridor      | C-3                | 0.52            | 35                              |                                   |             |     |      |               |                                                                      |
| 4         | 024-041-17       | 111 Lucky Dr.                | Mixed Use Overlay<br>Neighborhood  | C-3                | 1.67            | 25                              | 25                                | 16          | 9   | -    | 1             | Special Flood<br>Hazard Area; 0.68<br>acre is Black Kettle<br>Lagoon |
| 5         | 024-032-22       | 1400 Redwood Hwy             | Mixed Use Overlay<br>Core          | C-2                | 7.48            | 40                              | 300                               | 30          | 15  | 15   | 240           | Special Flood<br>Hazard Area                                         |
| 6         | 026-011-27       | 5804 Paradise Dr.            | Mixed Use Overlay<br>Corridor      | C-4                | 1.16            | 35                              | 41                                | 27          | 14  | -    | -             | Special Flood<br>Hazard Area                                         |
|           | 026-021-20       | 5750 Paradise Dr.            | Mixed Use Overlay<br>Corridor      | C-4                | 0.60            | 35                              |                                   |             |     |      |               | Special Flood<br>Hazard Area                                         |
| 7         | 026-021-15       | Paradise Drive & Koo<br>Road | Mixed Use Overlay<br>Corridor      | C-4                | 0.36            | 35                              | 62                                | 6           | 3   | 3    | 50            |                                                                      |
|           | 026-021-19       | Paradise Drive & Koo<br>Road | Mixed Use Overlay<br>Corridor      | C-4                | 0.80            | 35                              |                                   |             |     |      |               |                                                                      |
| 8         | 026-071-28       | 5651 Paradise Dr.            | Mixed Use Overlay<br>Neighborhood  | C-1                | 1.33            | 25                              | 33                                |             |     |      |               | Special Flood<br>Hazard Area                                         |
|           | 026-071-65       |                              | Mixed Use Overlay<br>Neighborhood  | C-1                | 0.09            | 25                              |                                   | 22          | 11  | -    | -             |                                                                      |
|           | 026-071-66       |                              | Mixed Use Overlay-<br>Neighborhood | C-1                | 0.13            | 25                              |                                   |             |     |      |               |                                                                      |

| Site # | Parcel<br>Number | Address                   | GP Designation                | Zoning<br>District | Size<br>(acres) | Allowable<br>Density<br>(du/ac) | Realistic<br>Develop.<br>Capacity | Very<br>Low | Low | Mod. | Above<br>Mod. | Environmental<br>Constraints               |
|--------|------------------|---------------------------|-------------------------------|--------------------|-----------------|---------------------------------|-----------------------------------|-------------|-----|------|---------------|--------------------------------------------|
| 9      | 024-011-67       | 100 Tamal Plaza           | Mixed Use Overlay<br>Corridor | М                  | 1.50            | 35                              | 53                                | 3           | 4   | 3    | 43            |                                            |
| 10     | 024-011-66       | 240 Tamal Vista Blvd      | Mixed Use Overlay<br>Corridor | 0                  | 1.57            | 35                              | 55                                | 4           | 4   | 3    | 44            | Special Flood<br>Hazard Area               |
| 11     | 033-021-03       | Meadowcrest Dr.           | Hillside Residential          | R-1-A              | 4.06            | 2.2                             | 1                                 |             |     |      | 1             | Hillside Land<br>Capacity District;<br>WUI |
| 12     | 025-251-04       | Meadowcrest Dr.           | Hillside Residential          | R-1-C              | 3.85            | 2.2                             | 1                                 |             |     |      | 1             | Hillside Land<br>Capacity District;<br>WUI |
| 13     | 025-241-87       | Fairview Ave.             | Hillside Residential          | R-1-B              | 0.52            | 2.2                             | 1                                 |             |     |      | 1             | Hillside Land<br>Capacity District;<br>WUI |
| 14     | 025-111-05       | 23 Buena Vista Ave.       | Low Density<br>Residential    | R-1                | 0.64            | 5.8                             | 1                                 |             |     |      | 1             | WUI                                        |
| 15     | 025-111-34       | 530 Chapman Dr.           | Low Density<br>Residential    | R-1                | 0.59            | 5.8                             | 1                                 |             |     |      | 1             | WUI                                        |
| 16     | 024-062-38       | 106 Walnut                | Low Density<br>Residential    | R-1                | 0.27            | 5.8                             | 1                                 |             |     |      | 1             | WUI                                        |
| 17     | 033-031-67       | Meadow Valley Rd.         | Hillside Residential          | R-1-A              | 0.59            | 2.2                             | 2                                 |             |     |      | 2             | WUI                                        |
| 18     | 033-031-69       | Meadowsweet Dr.           | Hillside Residential          | R-1-A              | 0.47            | 2.2                             | 2                                 |             |     |      | 2             | WUI                                        |
| 19     | 033-031-68       | Meadowsweet Dr.           | Hillside Residential          | R-1-A              | 0.50            | 2.2                             | 2                                 |             |     |      | 2             | WUI                                        |
| 20     | 033-021-12       | 1035 Meadowsweet<br>Drive | Hillside Residential          | R-1-A              | 0.56            | 2.2                             | 1                                 |             |     |      | 1             | WUI                                        |
| 21     | 025-051-01       | 208 Chapman Dr.           | Low Density<br>Residential    | R-1                | 0.14            | 5.8                             | 1                                 |             |     |      | 1             | WUI                                        |
| 22     | 025-221-10       | 499 Montecito Dr.         | Hillside Residential          | R-1-A              | 2.02            | 2.2                             | 1                                 |             |     |      | 1             | Hillside Land<br>Capacity District;<br>WUI |
| 23     | 033-041-12       | 1161 Meadowsweet<br>Dr.   | Hillside Residential          | R-1-A              | 1.97            | 2.2                             | 1                                 |             |     |      | 1             | Hillside Land<br>Capacity District;<br>WUI |

| Site # | Parcel<br>Number | Address             | GP Designation             | Zoning<br>District | Size<br>(acres) | Allowable<br>Density<br>(du/ac) | Realistic<br>Develop.<br>Capacity | Very<br>Low | Low | Mod. | Above<br>Mod. | Environmental<br>Constraints               |
|--------|------------------|---------------------|----------------------------|--------------------|-----------------|---------------------------------|-----------------------------------|-------------|-----|------|---------------|--------------------------------------------|
| 24     | 025-181-05       | 817 Meadowsweet D   | Hillside Residential       | R-1-A              | 1.48            | 2.2                             | 1                                 |             |     |      | 1             | Hillside Land<br>Capacity District;<br>WUI |
| 25     | 025-201-06       | 18 Alta Terrace     | Hillside Residential       | R-1-A              | 0.71            | 2.2                             | 1                                 |             |     |      | 1             | WUI                                        |
| 26     | 025-181-16       | 3 Lupine Drive      | Hillside Residential       | R-1-A              | 1.0             | 2.2                             | 1                                 |             |     |      | 1             | WUI                                        |
| 27     | 025-063-05       | 645 Tamalpais Drive | Mixed-Use<br>Commercial    | C-1                | 0.46            | 15.1                            | 3                                 |             |     |      | 3             | Special Flood<br>Hazard Area; WUI          |
| 28     | 026-143-13       | Sonora Way          | Low Density<br>Residential | R-1                | 0.95            | 5.8                             | 3                                 |             |     |      | 3             | WUI                                        |
| 29     | 025-182-13       | 1591 Casa Buena Dr  | Mixed-Use<br>Commercial    | C-3                | 0.28            | 15.1                            | 18                                | 18          |     |      |               | Special Flood<br>Hazard Zone; WUI          |
| ADUs   | ;                | Various             | Various                    | Various            | Various         | Various                         | 100                               | 30          | 30  | 30   | 10            |                                            |
| TOTA   | TOTAL            |                     |                            |                    |                 |                                 |                                   | 250         | 140 | 113  | 508           |                                            |
| RHN    | RHNA             |                     |                            |                    |                 |                                 |                                   | 213         | 123 | 108  | 281           |                                            |