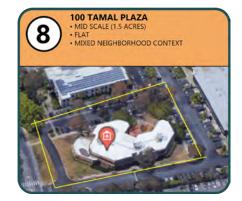

| Site # | Parcel<br>Number | Address                   | GP Designation                | Zoning<br>District | Size<br>(acres) | Allowable<br>Density<br>(du/ac) | Realistic<br>Develop.<br>Capacity | Very<br>Low | Low | Mod. | Above<br>Mod. | Environmental<br>Constraints               |
|--------|------------------|---------------------------|-------------------------------|--------------------|-----------------|---------------------------------|-----------------------------------|-------------|-----|------|---------------|--------------------------------------------|
| 9      | 024-011-67       | 100 Tamal Plaza           | Mixed Use Overlay<br>Corridor | М                  | 1.50            | 35                              | 53                                | 3           | 4   | 3    | 43            |                                            |
| 10     | 024-011-66       | 240 Tamal Vista Blvd      | Mixed Use Overlay<br>Corridor | 0                  | 1.57            | 35                              | 55                                | 4           | 4   | 3    | 44            | Special Flood<br>Hazard Area               |
| 11     | 033-021-03       | Meadowcrest Dr.           | Hillside Residential          | R-1-A              | 4.06            | 2.2                             | 1                                 |             |     |      | 1             | Hillside Land<br>Capacity District;<br>WUI |
| 12     | 025-251-04       | Meadowcrest Dr.           | Hillside Residential          | R-1-C              | 3.85            | 2.2                             | 1                                 |             |     |      | 1             | Hillside Land<br>Capacity District;<br>WUI |
| 13     | 025-241-87       | Fairview Ave.             | Hillside Residential          | R-1-B              | 0.52            | 2.2                             | 1                                 |             |     |      | 1             | Hillside Land<br>Capacity District;<br>WUI |
| 14     | 025-111-05       | 23 Buena Vista Ave.       | Low Density<br>Residential    | R-1                | 0.64            | 5.8                             | 1                                 |             |     |      | 1             | WUI                                        |
| 15     | 025-111-34       | 530 Chapman Dr.           | Low Density<br>Residential    | R-1                | 0.59            | 5.8                             | 1                                 |             |     |      | 1             | WUI                                        |
| 16     | 024-062-38       | 106 Walnut                | Low Density<br>Residential    | R-1                | 0.27            | 5.8                             | 1                                 |             |     |      | 1             | WUI                                        |
| 17     | 033-031-67       | Meadow Valley Rd.         | Hillside Residential          | R-1-A              | 0.59            | 2.2                             | 2                                 |             |     |      | 2             | WUI                                        |
| 18     | 033-031-69       | Meadowsweet Dr.           | Hillside Residential          | R-1-A              | 0.47            | 2.2                             | 2                                 |             |     |      | 2             | WUI                                        |
| 19     | 033-031-68       | Meadowsweet Dr.           | Hillside Residential          | R-1-A              | 0.50            | 2.2                             | 2                                 |             |     |      | 2             | WUI                                        |
| 20     | 033-021-12       | 1035 Meadowsweet<br>Drive | Hillside Residential          | R-1-A              | 0.56            | 2.2                             | 1                                 |             |     |      | 1             | WUI                                        |
| 21     | 025-051-01       | 208 Chapman Dr.           | Low Density<br>Residential    | R-1                | 0.14            | 5.8                             | 1                                 |             |     |      | 1             | WUI                                        |
| 22     | 025-221-10       | 499 Montecito Dr.         | Hillside Residential          | R-1-A              | 2.02            | 2.2                             | 1                                 |             |     |      | 1             | Hillside Land<br>Capacity District;<br>WUI |
| 23     | 033-041-12       | 1161 Meadowsweet<br>Dr.   | Hillside Residential          | R-1-A              | 1.97            | 2.2                             | 1                                 |             |     |      | 1             | Hillside Land<br>Capacity District;<br>WUI |